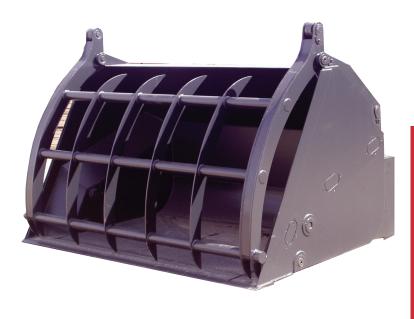

## **Grapple Buckets**

**IR**AUAKODA GRUPP OÜ

Light material high dump buckets with grapple are for all the wheel loaders with operating weight up to 64 t ( 140 lb). Buckets dumping cylinders are located on the sidewalls which gives a full empty space inside the bucket without any beams or other parts. This style of construction will avoid material freezing inside at wintertime and material will move easely in and out of the bucket.

Buckets are equipped with extra cylinders for strong grapple which holds tightley material inside.

All buckets cylinders have inside oil suspension for both ends. Buckets unloading heights are increased about 1500 mm (59 in). Buckets dimensions are shown with straight welded cutting edge and bolt-on edges are an option.