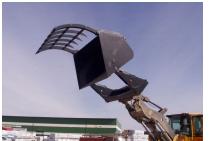

## **Grapple Buckets**

**IR**AUAKODA GRUPP OÜ

Light material high dump buckets with grapple are for all the wheel loaders with operating weight up to 64 t ( 140 lb). Buckets dumping cylinders are located on the sidewalls which gives a full empty space inside the bucket without any beams or other parts. This style of construction will avoid material freezing inside at wintertime and material will move easely in and out of the bucket.

Buckets are equipped with extra cylinders for strong grapple which holds tightley material inside.

All buckets cylinders have inside oil suspension for both ends. Buckets unloading heights are increased about 1500 mm (59 in). Buckets dimensions are shown with straight welded cutting edge and bolt-on edges are an option.