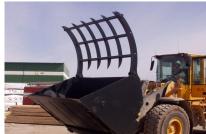

## **Grapple Buckets**

**IR**AUAKODA GRUPP OÜ

Light material high dump buckets with grapple are for all the wheel loaders with operating weight up to 64 t ( 140 lb). Buckets dumping cylinders are located on the sidewalls which gives a full empty space inside the bucket without any beams or other parts. This style of construction will avoid material freezing inside at wintertime and material will move easely in and out of the bucket.

Buckets are equipped with extra cylinders for strong grapple which holds tightley material inside.

All buckets cylinders have inside oil suspension for both ends. Buckets unloading heights are increased about 1500 mm (59 in). Buckets dimensions are shown with straight welded cutting edge and bolt-on edges are an option.