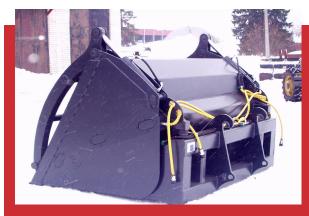

## **Grapple Buckets**

**IR**AUAKODA GRUPP OÜ

Light material high dump buckets with grapple are for all the wheel loaders with operating weight up to 64 t ( 140 lb). Buckets dumping cylinders are located on the sidewalls which gives a full empty space inside the bucket without any beams or other parts. This style of construction will avoid material freezing inside at wintertime and material will move easely in and out of the bucket.

Buckets are equipped with extra cylinders for strong grapple which holds tightley material inside.

All buckets cylinders have inside oil suspension for both ends. Buckets unloading heights are increased about 1500 mm (59 in). Buckets dimensions are shown with straight welded cutting edge and bolt-on edges are an option.